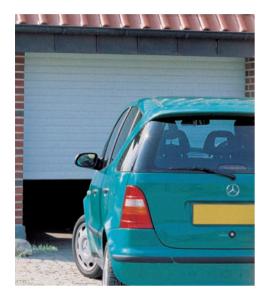

# Suparolla Supa Door, Supa Price

Combining space saving vertical operation with the benefits of an insulated profile and the convenience of power operation, the Samson Suparolla provides a made to measure solution at excellent value for money.

The ultimate space saving solution

Now it's possible to make the most of your garage space and your budget! A combination of vertical opening, only 300mm headroom required for the roll and only 75mm at each side for the guide rails enables you to maximise the space available.