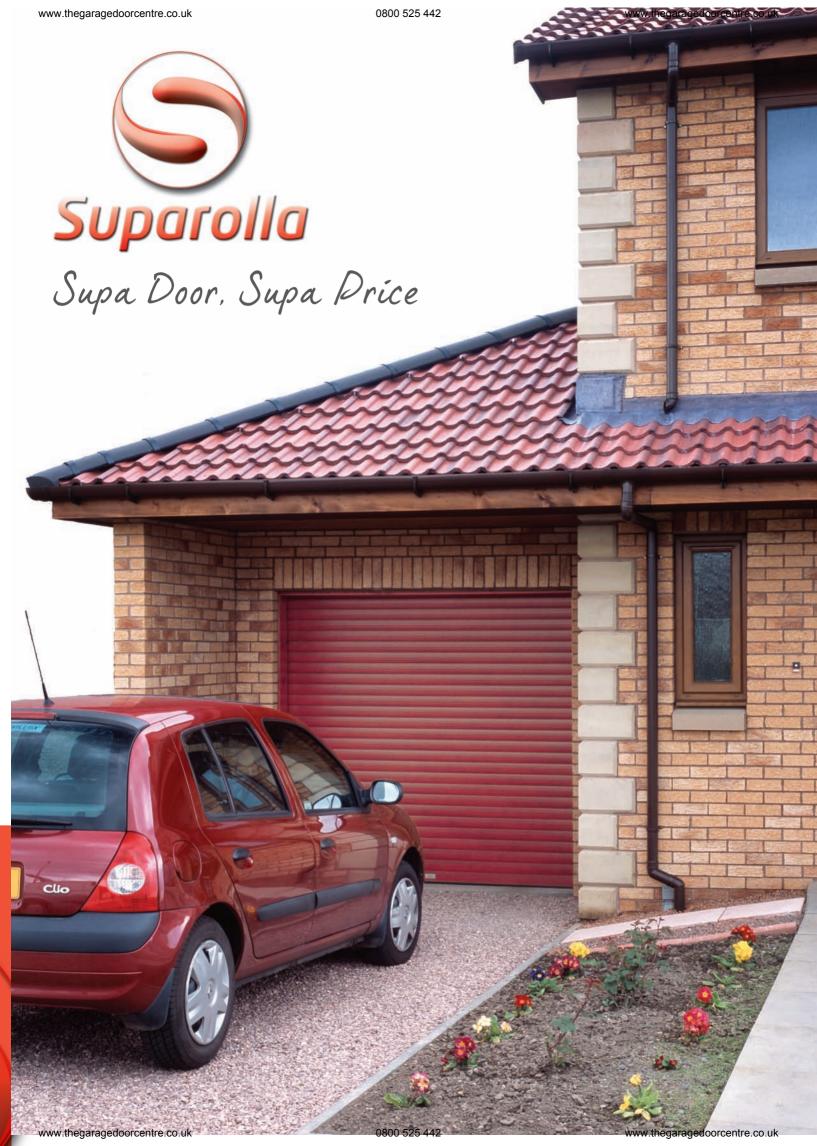

## Supa Door, Supa Price

# Suparolla Supa Door, Supa Price

Combining space saving vertical operation with the benefits of an insulated profile and the convenience of power operation, the Samson Suparolla provides a made to measure solution at excellent value for money.

The Samson Suparolla is available in 11 colour finishes making it a great choice for any style of home.