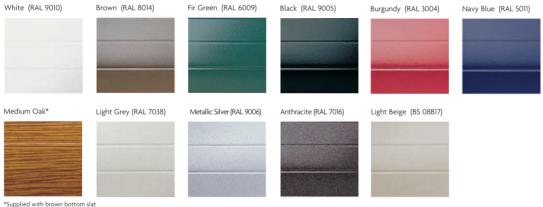

The Samson Suparolla is available in 11 colour finishes making it a great choice for any style of home.

#### Choice of colours

The Samson Suparolla is available in 10 standard RAL finishes and 1 wood effect finish. Guide rails are available in mill white or brown finish; end plates are mill finish only. Please note: the colour of the bottom slat may vary slightly from the rest of the door.