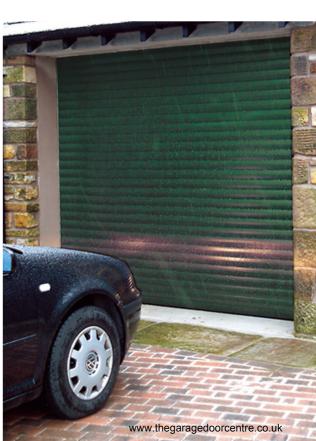

# Suparolla Supa Door, Supa Price

Combining space saving vertical operation with the benefits of an insulated profile and the convenience of power operation, the Samson Suparolla provides a made to measure solution at excellent value for money.

The Samson Suparolla is available in 11 colour finishes making it a great choice for any style of home.