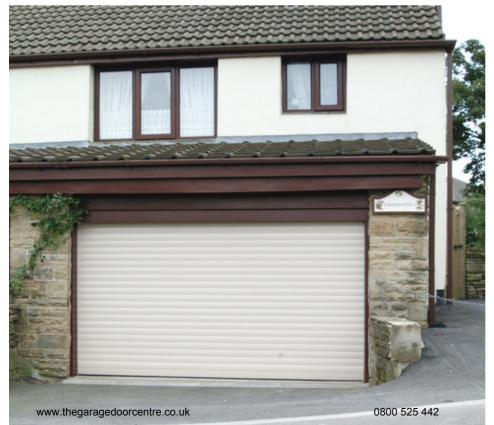

# Suparolla Supa Door, Supa Price

Combining space saving vertical operation with the benefits of an insulated profile and the convenience of power operation, the Samson Suparolla provides a made to measure solution at excellent value for money.

The neat design of the Samson Suparolla and hand-finished feel makes this door the ideal choice for home improvements, when replacing an existing

door or for a new build project. Finished to the highest quality, the Samson Suparolla will add lasting value to your property.