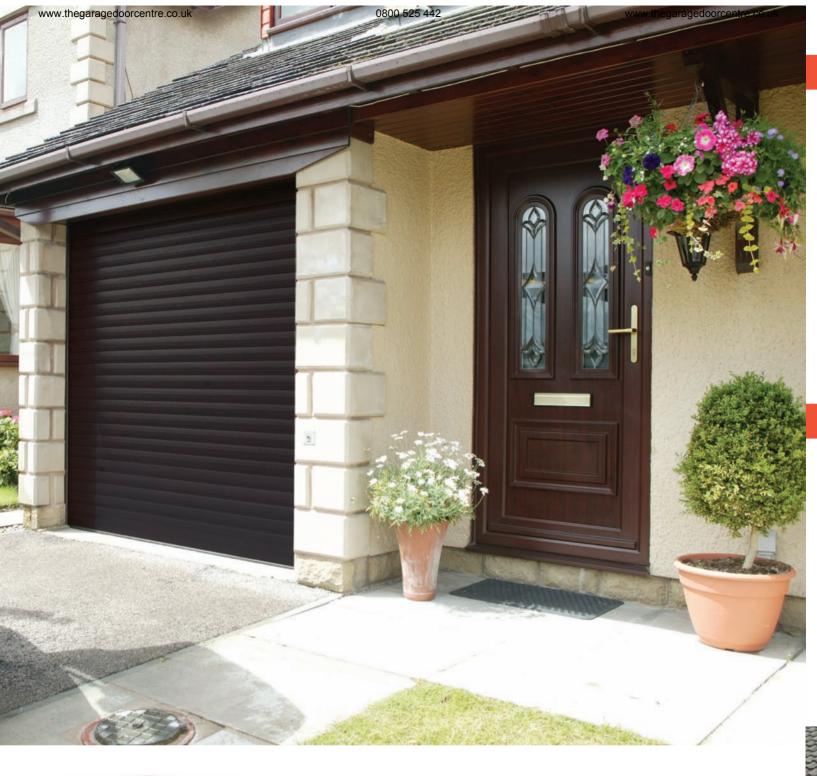

# Suparolla Supa Door, Supa Price

Combining space saving vertical operation with the benefits of an insulated profile and the convenience of power operation, the Samson Suparolla provides a made to measure solution at excellent value for money.

The neat design of the Samson Suparolla and hand-finished feel makes this door the ideal choice for home improvements, when replacing an existing

door or for a new build project. Finished to the highest quality, the Samson Suparolla will add lasting value to your property.

The Samson Suparolla is available in 11 colour finishes making it a great choice for any style of home.